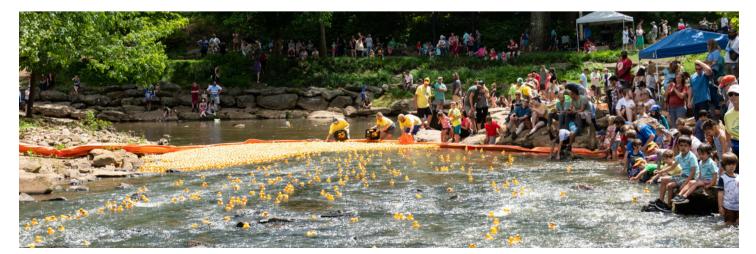

# THIS IS WHAT ALL THE QUACK IS ABOUT

**20th ANNUAL REEDY RIVER DUCK DERBY** 

## **MAY 4th, 2024 FALLS PARK** 11:00 AM - 4:00 PM DUCK RACE 2:30 PM